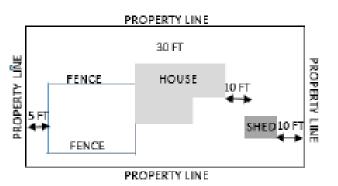

## Example Site Plan

The shed will be constructed of wood and a metal roof.

The fence will be 6 ft high in the back and sides and 4 ft in the front and will be constructed of wood.

Each application MUST be accompanied by a site plan or drawing (See \*Example Site Plan below) to include specific information regarding the following:

## **★**= Site map is not needed

- O Height of proposed and/or existing structure(s) and property lines
- O Distances between proposed and/or existing structure(s) and property lines
- Dimensions of proposed structure(s)
- O Type of materials (metal, vinyl, masonry, etc.) to be used in proposed structure(s)