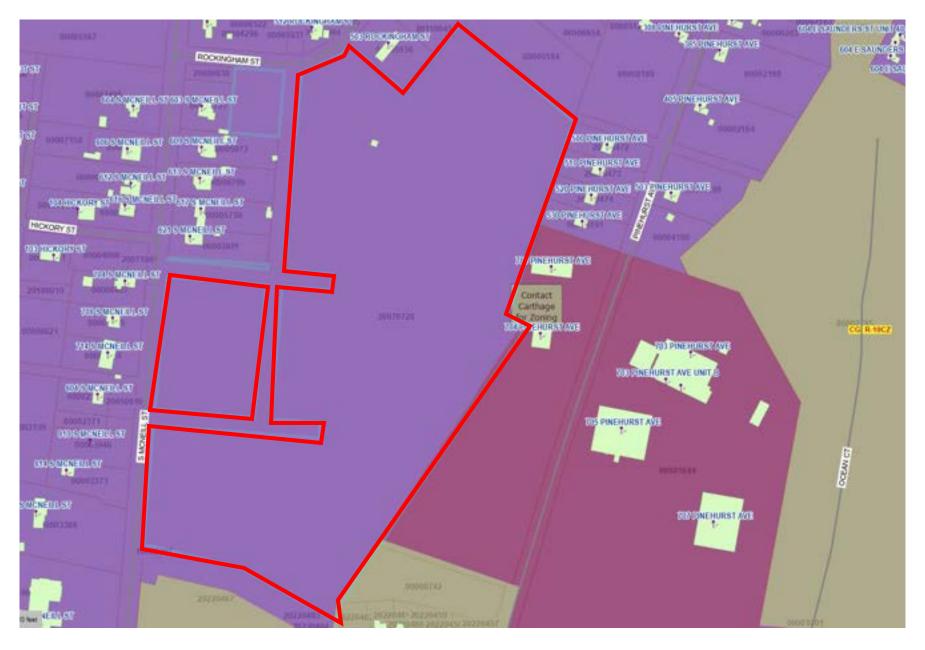

development, but only grade for the roadway, infrastructure, and houses. <u>Developer will only mass grade for infrastructure, homes, and stormwater management as necessary to ensure positive drainage for the subdivision. Mass grading of other areas of the subdivision will not be allowed.</u>
- 5. Roadway typical cross-section of 28' back-to-back as depicted on Preliminary Plat. This includes two 12' lanes with 2' rolled (valley) concrete curbing on each side.
- 6. Lots shall have a minimum of 30' long by 20' wide concrete driveway from the property line to the house with exception of corner lots that may be allowed 15' long by 20' wide concrete driveway depending on home orientation. Driveways will then extend from property line to back of curb.

Figure 1: Site Location outlined in red.



#### II. APPLICATION REVIEW:

When reviewing an application for conditional zoning, the Planning Board shall consider and be guided by Article 3. Below is highlighted Section 100.32, Section 100.42 and Section 100.44 (4) as set forth in UDO:

#### Sec. 100.32 Planning Board – Powers and Duties

In addition to its specific duties set forth in this and other Town Ordinances and policies, the Planning Board shall have the following powers and duties:

- 1. To make studies of the Town and surrounding areas;
- 2. To determine objectives to be sought in the development of the Town;
- 3. To propose and recommend plans for achieving these objectives;
- 4. To develop and recommend to the Board of Commissions policies, ordinances, administrative procedures and other means for carrying out plans in